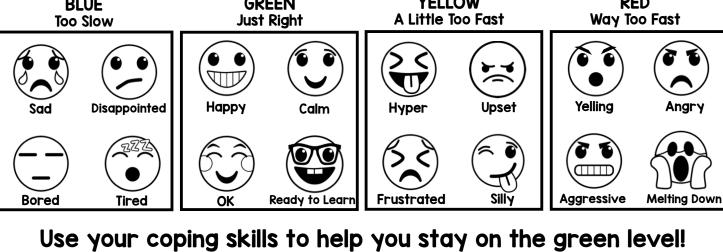

|
| 12:00-1:00 PM  |                                     |                                                                                         |
| 1:00-2:00 PM   |                                     |                                                                                         |
| 2:00-3:00 PM   |                                     |                                                                                         |
| 3:00-4:00 PM   |                                     |                                                                                         |
| BLUE           | GREEN                               | YELLOW RED<br>A Little Too East Way Too East                                            |



#### Self-Monitoring Chart

| Name:          |                                     | Date:                                                                                   |
|----------------|-------------------------------------|-----------------------------------------------------------------------------------------|
| <u>Time</u>    | Level<br>Blue, Green, Yellow or Red | <u>Notes</u><br>What were you doing? How did you feel? Which coping skills did you try? |
| 7:00-8:00 AM   |                                     |                                                                                         |
| 8:00-9:00 AM   |                                     |                                                                                         |
| 9:00-10:00 AM  |