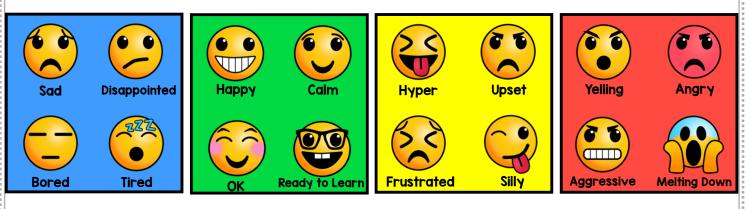

|
| 4:00-5:00 PM   |       |  |  |                                                                                         |
| 5:00-6:00 PM   |       |  |  |                                                                                         |
| 6:00-7:00 PM   |       |  |  |                                                                                         |
| 7:00-8:00 PM   |       |  |  |                                                                                         |
| 8:00-9:00 PM   |       |  |  |                                                                                         |
| 9:00-10:00 PM  |       |  |  |                                                                                         |



Use your coping skills to help you stay on the green level!

## Self-Monitoring Chart

Name:

#### Date:

| <u>Time</u>    | Level<br>Blue, Green, Yellow or Red | <u>Notes</u><br>What were you doing? How did you feel? Which coping skills did you try? |
|----------------|-------------------------------------|-----------------------------------------------------------------------------------------|
| 7:00-8:00 AM   |                                     |                                                                                         |
| 8:00-9:00 AM   |                                     |                                                                                         |
| 9:00-10:00 AM  |                                     |