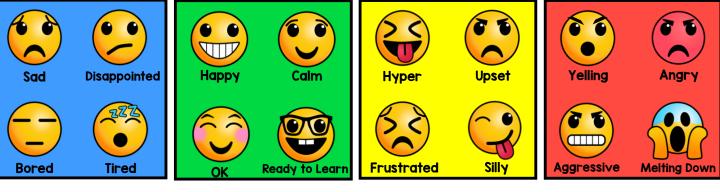

|
| 12:00-1:00 PM  |       |  |                                                                                         |
| 1:00-2:00 PM   |       |  |                                                                                         |
| 2:00-3:00 PM   |       |  |                                                                                         |
| 3:00-4:00 PM   |       |  |                                                                                         |
|                |       |  |                                                                                         |
|                |       |  |                                                                                         |



Use your coping skills to help you stay on the green level!

#### **Self-Monitoring Chart**

| Name:          |       |  |  | Date:                                                                                   |
|----------------|-------|--|--|-----------------------------------------------------------------------------------------|
| <u>Time</u>    | Level |  |  | <b>Notes</b><br>What were you doing? How did you feel? Which coping skills did you try? |
| 7:00-8:00 AM   |       |  |  |                                                                                         |
| 8:00-9:00 AM   |       |  |  |                                                                                         |
| 9:00-10:00 AM  |       |  |  |